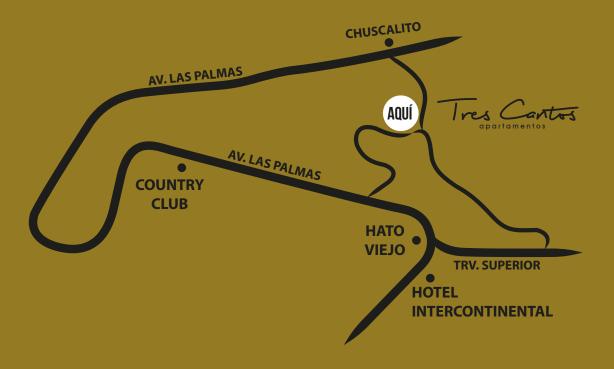

## -PRIVILEGED-LOCATION

Intercontinental Sector -Yerbabuena - Las Palmas

Its complete access roads and its proximity to the Oriente tunnel will allow you to move around the city and beyond. An ideal project for those seeking exclusivity and proximity in a rural environment.

#### POINTS OF INTEREST

We are located in the most exclusive residential sector of the city, in the upper part of El Poblado with multiple access roads and very close to the commercial, industrial and business area of the city of Medellín. Among the nearby points of interest we have:

- Oriente Tunnel: : Connectivity with eastern
  Antioquia and Rionegro airport
- Intercontinental Hotel: Considered one of the most exclusive hotels in the city
- Padre Marianito Church: A landmark of the city
  and a very well known church in the city
- Restaurants: Close to the best gastronomic sector of the city and the Provenza sector
- Commerce: Easy access to the El Tesoro shopping center. We are close to several shopping malls.
- Schools: Close to prestigious schools such as Marymount among others
- Country Club: Close to the most prestigious executive club in the city