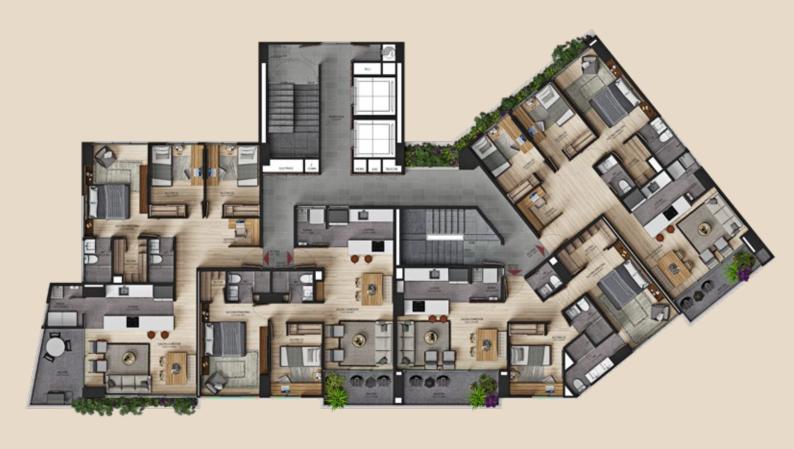

# TYPICAL - FLOOR PLAN

General 2 bedrooms

#### COMPLETE COMMON AREAS

COWORKING

- Lobby
- Coworking
- Social Lounge
- Terraces
- Jacuzzi
- Swimming pool

- Squash court
- Gvm
- Yoga Room
- Children's Playground
- Turkish