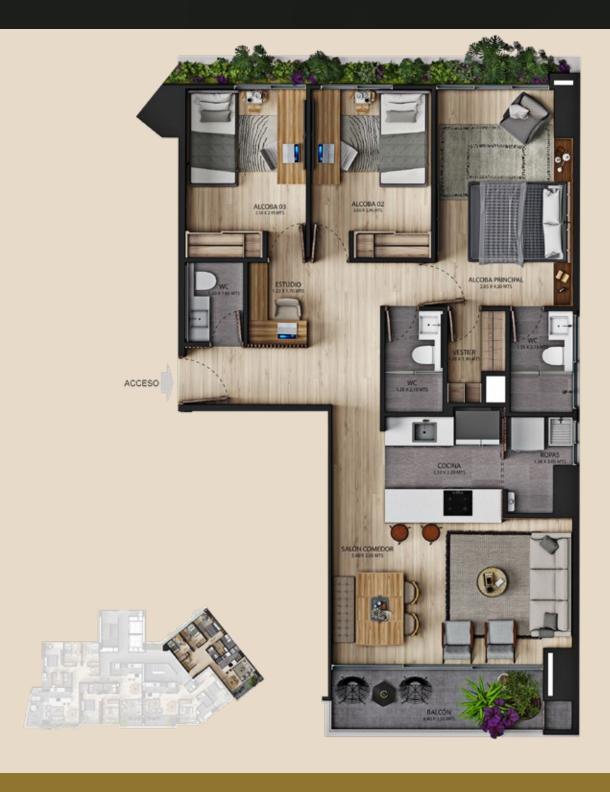

# ApartmentBEDROOMS

Tres Cartos

TOWER3

 $97.07\,\mathrm{m}^2$ 

# ApartmentBEDROOMS

Tres Cartos

TOWERS

103.94m<sup>2</sup>

## Apartment3 BEDROOMS

Tres Cartos
TOWER3

 $97.07\,\mathrm{m}^2$ 

Apartment
3 BEDROOMS

Tres Cartos

TOWERS

103.94m<sup>2</sup>

— apartamentos — TORRE 3