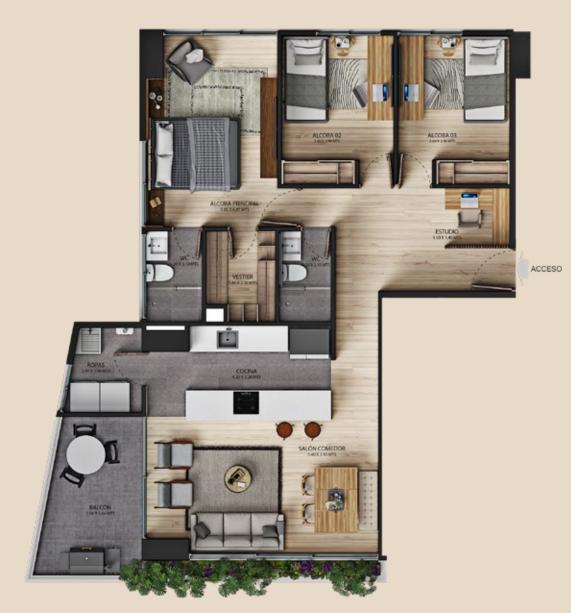

## Apartment2 BEDROOMS

Tres Cartos

TOWERS

75.46 m<sup>2</sup>

## ApartmentBEDROOMS

Tres Cartos

TOWERS

 $83.45 \, \text{m}^2$ 