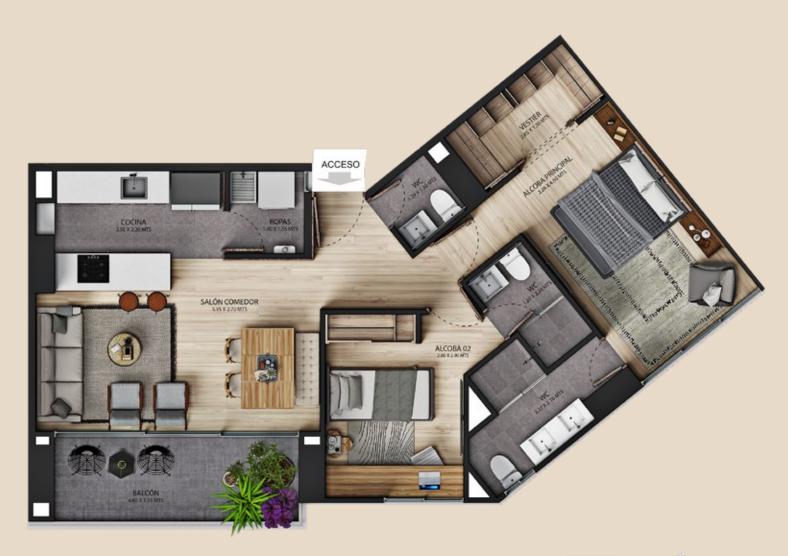

# ApartmentBEDROOMS

Tres Cartos

TOWER3

 $97.07\,\mathrm{m}^2$ 

# ApartmentBEDROOMS

Tres Cartos

TOWERS

103.94m<sup>2</sup>

## Apartment3 BEDROOMS

Tres Cartos
TOWER3

 $97.07\,\mathrm{m}^2$ 

Apartment
3 BEDROOMS

Tres Cartos

TOWERS

103.94m<sup>2</sup>

— apartamentos — TORRE 3