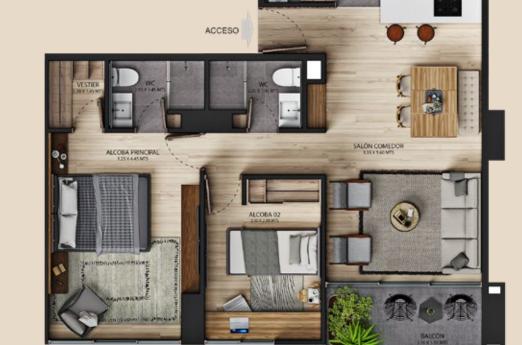

## Apartment2 BEDROOMS

Tres Cartos

TOWERS

75.46 m<sup>2</sup>

## ApartmentBEDROOMS

Tres Cartos

TOWERS

 $83.45 \, \text{m}^2$ 