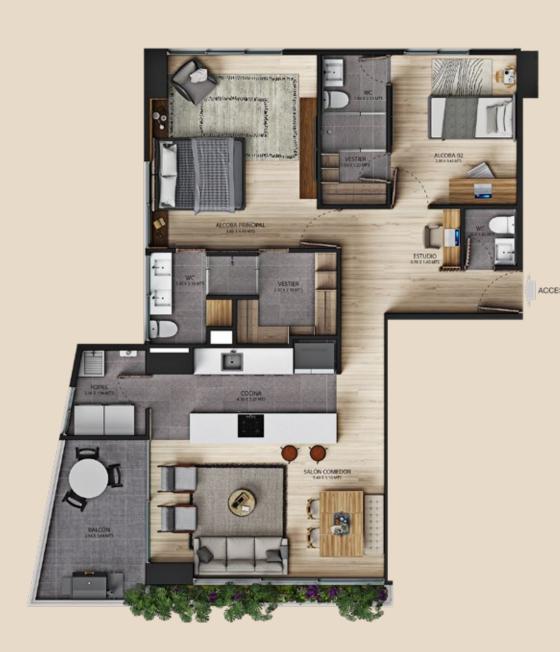

# ApartmentBEDROOMS

Tres Cartos

TOWERS

103.94m<sup>2</sup>

## Apartment3 BEDROOMS

Tres Cartos
TOWER3

 $97.07\,\mathrm{m}^2$ 

Apartment
3 BEDROOMS

Tres Cartos

TOWERS

103.94m<sup>2</sup>

— apartamentos — TORRE 3