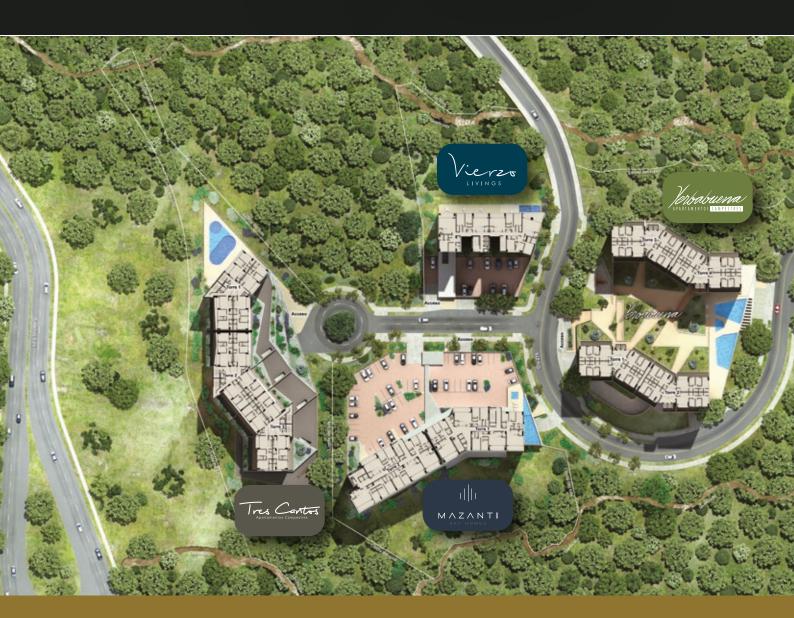

## -PRIVILEGED-LOCATION

Intercontinental Sector -Yerbabuena - Las Palmas

Its complete access roads and its proximity to the Oriente tunnel will allow you to move around the city and beyond. An ideal project for those seeking exclusivity and proximity in a rural environment.

#### POINTS OF INTEREST

We are located in the most exclusive residential sector of the city, in the upper part of El Poblado with multiple access roads and very close to the commercial, industrial and business area of the city of Medellín. Among the nearby points of interest we have:

- Oriente Tunnel: : Connectivity with eastern
  Antioquia and Rionegro airport
- Intercontinental Hotel: Considered one of the most exclusive hotels in the city
- Padre Marianito Church: A landmark of the city
  and a very well known church in the city
- Restaurants: Close to the best gastronomic sector of the city and the Provenza sector
- Commerce: Easy access to the El Tesoro shopping center. We are close to several shopping malls.
- Schools: Close to prestigious schools such as Marymount among others
- Country Club: Close to the most prestigious executive club in the city