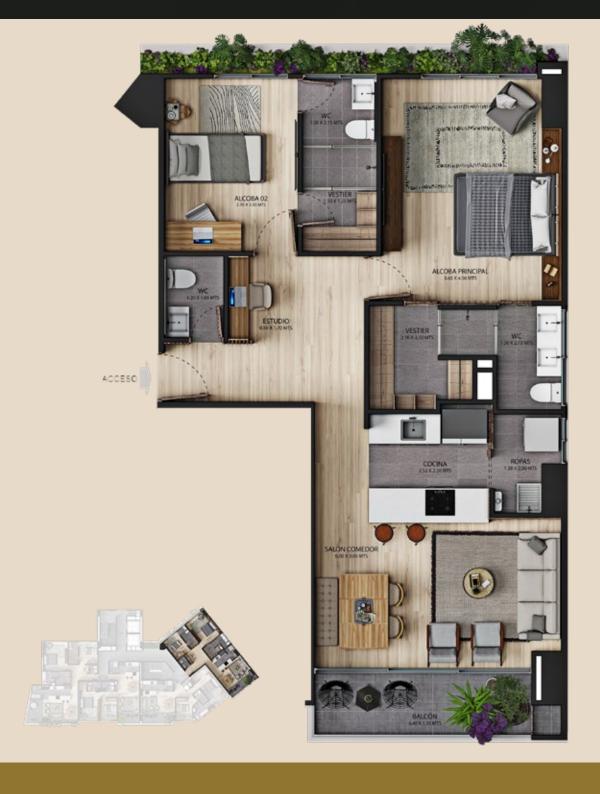

# ApartmentBEDROOMS

Tres Cartos

TOWER3

 $97.07\,\mathrm{m}^2$ 

## Apartment3 BEDROOMS

Tres Cartos
TOWER3

 $97.07\,\mathrm{m}^2$ 

Apartment
3 BEDROOMS

Tres Cartos

TOWERS

103.94m<sup>2</sup>

— apartamentos — TORRE 3