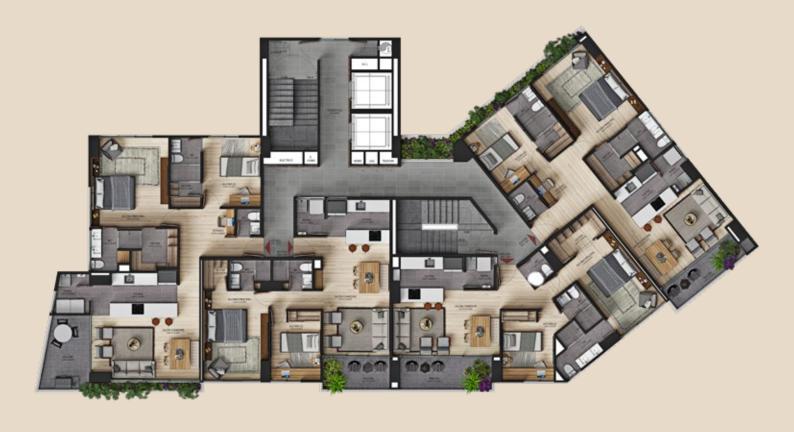

Hotel: Considered one of the most exclusive hotels in the city
- Padre Marianito Church: A landmark of the city
  and a very well known church in the city
- Restaurants: Close to the best gastronomic sector of the city and the Provenza sector
- Commerce: Easy access to the El Tesoro shopping center. We are close to several shopping malls.
- Schools: Close to prestigious schools such as Marymount among others
- Country Club: Close to the most prestigious executive club in the city



# Tres Cartos TOWERS

#### COMPLETE COMMON AREAS



COWORKING



- Lobby
- Coworking
- Social Lounge
- Terraces
- Jacuzzi
- Swimming pool





- Squash court
- Gvm
- Yoga Room
- Children's Playground
- Turkish



### URBANISM



Tres Cantos

— apartments —
TOWER 3

# TYPICAL - FLOOR PLAN



General 2 bedrooms



## Apartment2 BEDROOMS

Tres Cartos

TOWERS

75.46 m<sup>2</sup>





## ApartmentBEDROOMS

Tres Cartos

TOWERS

 $83.45 \, \text{m}^2$ 





# ApartmentBEDROOMS

Tres Cartos

TOWER3

 $97.07\,\mathrm{m}^2$ 



# ApartmentBEDROOMS

Tres Cartos

TOWERS

103.94m<sup>2</sup>





# TYPICAL -

Tres Cartos
TOWER3

General 3 bedrooms



## Apartment3 BEDROOMS

Tres Cartos
TOWER3

 $97.07\,\mathrm{m}^2$ 



Apartment
3 BEDROOMS

Tres Cartos

TOWERS

103.94m<sup>2</sup>







— apartamentos — TORRE 3

Last tower





**(** +57 312 897 79 09

www.conintel.com.co

Backed by: